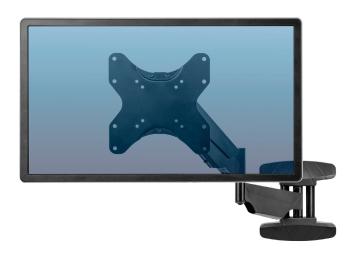

## WALL MOUNT

## Single Arm

Free up valuable floor space and position your monitor or TV for greater flexibility and productivity

- » Securely mounts to wall and easily tucks into tight places
- » Easy and effortless monitor adjustment with innovative gas spring technology
- » Minimize clutter with the intuitive cord management system
- » Meets VESA mounting standards

| Description         | Single Arm Wall Mount        |
|---------------------|------------------------------|
| Mfr #               | 8043501                      |
| Height Range        | 10½"                         |
| Height Adjustments  | Infinite within height range |
| Tilt                | +10°/-15°                    |
| Depth Adjustability | 2½" - 22"                    |
| Weight Capacity     | 66 lbs.                      |
| Monitor Capacity    | 42"                          |